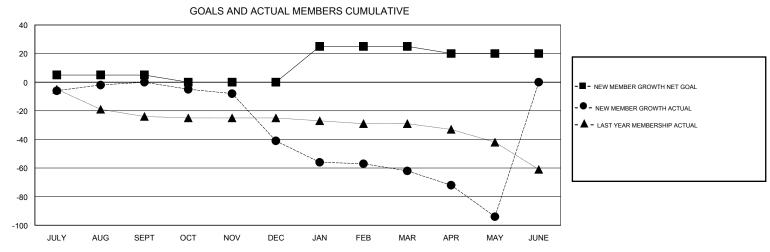

## Ton Soeters **LOCATION ENGLAND GMT CA** Clubs Members RESULTS FOR 2016-2017 RESULTS FOR 2016-2017 NEW CLUB GOAL NEW CLUBS DROPPED CLUBS NEW MEMBER GROWTH NEW MEMBER DROPPED QUARTER QUARTER NET GOAL (not reinstated GROWTH ACTUAL (not MEMBERS ACTUAL or transfers) reinstated or transfers) (including transfers) 0 0 0 5 26 26 JULY/AUG/SEPT JULY/AUG/SEPT 0 0 0 -5 16 57 OCT/NOV/DEC OCT/NOV/DEC 0 0 25 13 34 JAN/FEB/MAR JAN/FEB/MAR 0 0 49 APR/MAY/JUNE APR/MAY/JUNE -5 17