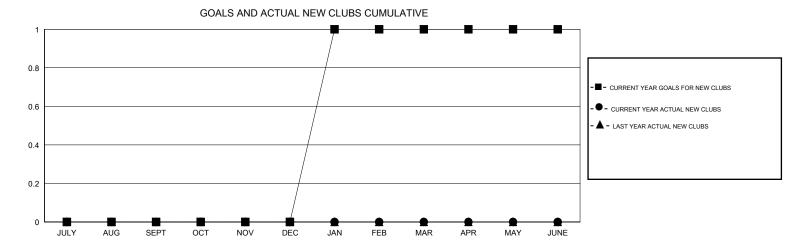

## Ton Soeters **LOCATION ENGLAND GMT CA** Clubs Members RESULTS FOR 2016-2017 RESULTS FOR 2016-2017 NEW CLUB GOAL NEW CLUBS DROPPED CLUBS NEW MEMBER GROWTH NEW MEMBER DROPPED QUARTER QUARTER NET GOAL (not reinstated GROWTH ACTUAL (not MEMBERS ACTUAL or transfers) reinstated or transfers) (including transfers) 0 0 0 5 26 26 JULY/AUG/SEPT JULY/AUG/SEPT 0 0 0 -5 16 57 OCT/NOV/DEC OCT/NOV/DEC 0 0 25 13 34 JAN/FEB/MAR JAN/FEB/MAR 0 0 49 APR/MAY/JUNE APR/MAY/JUNE -5 17